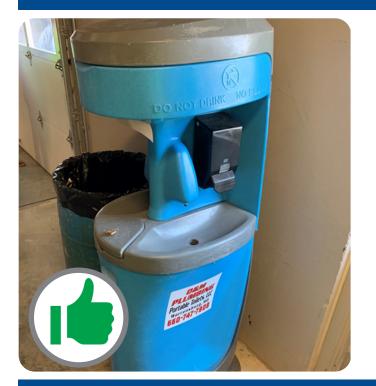

## **KEY POINTS:**

- Available in high travelled areas throughout the project to encourage regular use.
- Consider models that minimize touching to reduce contaminating clean hands (foot pump power hand wash stations, auto shut off faucets, paper towels dispensers).
- Stations should include antibacterial soap or hand sanitizer.
- Ensure waste baskets are in the immediate area to increase housekeeping practices.