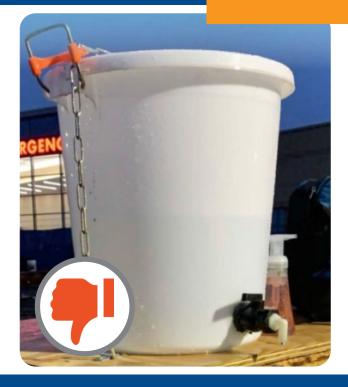

## **KEY POINTS:**

- Available in high travelled areas throughout the project to encourage regular use.
- Consider models that minimize touching to reduce contaminating clean hands (foot pump power hand wash stations, auto shut off faucets, paper towels dispensers).
- Stations should include antibacterial soap or hand sanitizer.
- Ensure waste baskets are in the immediate area to increase housekeeping practices.